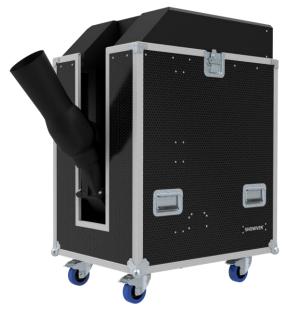

## uFetti Blower

uFetti Blower is a powerful confetti launcher with output up to 18m, equipped with dual fully automatic confetti dosing hopper and can be controlled both manually or automatically by DMX. Take advantage of the customized high-power blower and optimized Venturi tube design, the confetti can be spread farther and wider.

#### Dimension

880 x 660 x 1295mm

#### Caster

4 casters with brake