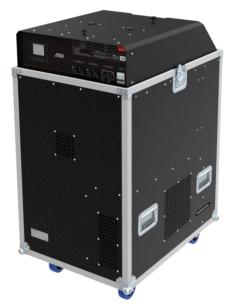

#### Confetti Hopper

2, separate control of each hopper

#### Interface

3-pin and 5-pin XLR

#### Control

Manual, DMX, Wireless DMX (via 5-PIN DMX IN)