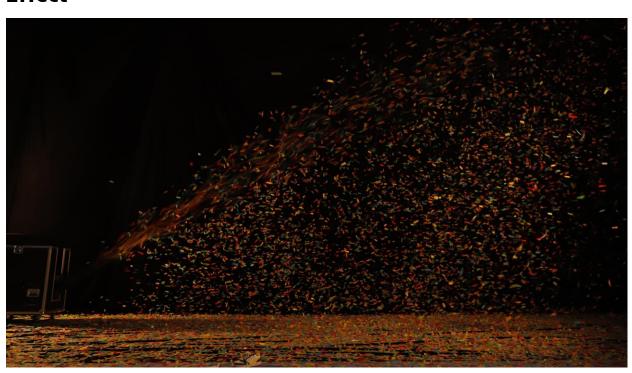

## **Effect**

## uFetti Blower

uFetti Blower is a powerful confetti launcher with output up to 18m, equipped with dual fully automatic confetti dosing hopper and can be controlled both manually or automatically by DMX. Take advantage of the customized high-power blower and optimized Venturi tube design, the confetti can be spread farther and wider.

#### Output

Up to 18m