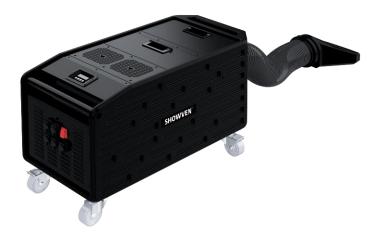

## **CREEPER AQ Low Fog Generator**

CREEPER AQ is a water based low fog generator, different from most of low fogger on the market, CREEPER AQ based on ultrasonic technology, the main consumable is purified water, no need dry ice, ensure it not only environmental friendly, but also more cost effective.

## Features

- \Water based, no need of dry ice
- \ Molded enclosure, lighter, durable as well as rustless
- \ More atomizers, thicker fog output
- \Weather proof design
- Abrasion-resistant silent caster
- \Latest rapid heating technology, 1-2min heating up time
- \ Advanced auto water refill system
- Low-water sensor
- \Multi-optimized air supply system, ensure farther and more uniform fog output
- \Adjustable fog density, moisture and fan speed, versatile application to meet different requirements
- \Patented fog leakage prevention technology, no fog leakage even refill the machine when it is working
- 3.3L fluid tank
- \User friendly LCD control panel
- \DMX control, 2/3 channels optional
- Wireless remote control
- \Seetronic<sup>®</sup> IP65 rated 3-pin and 5-pin XLR connector

### Interface

3-pin & 5-pin XLR

#### Control

DMX, 2/3 channels Remote control