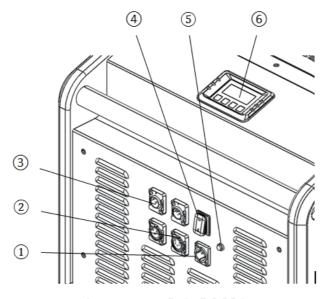

### **Control Panel Overview**

**Creeper AQ PLUS** 

**Creeper AQ** 

- ① Power Socket
- ② 5-Pin DMX IN/OUT
- ③ 3-Pin DMX IN/OUT
- 4 Power ON/OFF
- ⑤ Fuse
- **6** LCD Control Panel