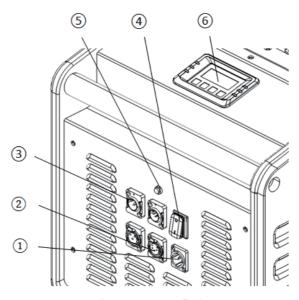

### **Control Panel Overview**

**Creeper AQ PLUS** 

**Creeper AQ** 

- ① Power Socket
- ② 5-Pin DMX IN/OUT
- ③ 3-Pin DMX IN/OUT
- 4 Power ON/OFF
- ⑤ Fuse
- **6** LCD Control Panel