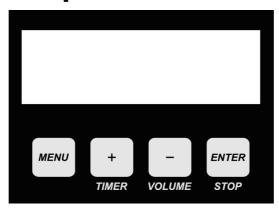

## **LCD Control Panel Operation**

#### a) LED display area

**MENU**: switch through setup menu;

- +: Parameter up; multiplex "TIMER" (smoke output time)
- -: Parameters down; multiplex "VOLUME" (smoke output start)

ENTER: confirm and save parameters (screen will blink once when save successfully); multiplex "STOP".

NOTE: Screen will switch to main interface automatically if not press any button in long time.

#### b) Main Interface

First Line: DMX address and Fan Speed, ":" blinks when there is DMX in signal.

**Second Line:** Shows machine core temperature and Fog Volume. The machine ready for operate when tempera ture value close to 100%.

DMX: 1 FAN: 20 T: 100% FOG: 80%