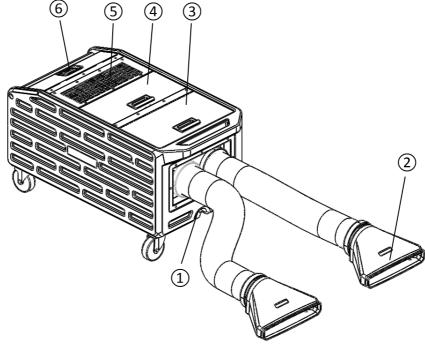

## **Product Overview**

**Creeper AQ PLUS** 

- ① Drain
- ② Fog Output Head
- ③ Water Tank
- ④ Fluid Tank
- ⑤ Fan
- **6** Control Panel