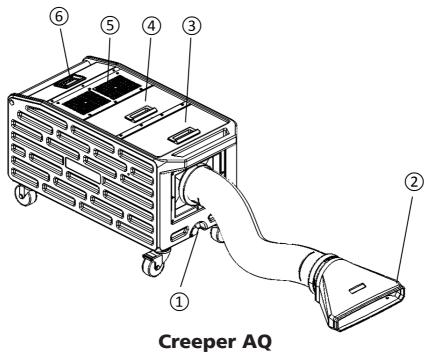

## **Product Overview**

**Creeper AQ PLUS** 

- ① Drain
- ② Fog Output Head
- ③ Water Tank
- ④ Fluid Tank
- ⑤ Fan
- **6** Control Panel