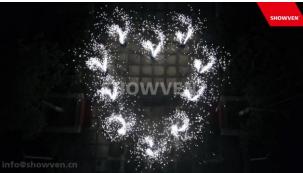

rotatable
- > Adjustable rotation speed
- > Two 20° angled nozzles generate a waltz-like lissome and romantic sparks effects
- > DMX controllable, 2/4 channels switchable
- > Built-in wireless control, easy programming
- Stainless steel panel, stable and durable

For safety use, please don't touch sparks with hands or other flammable objects

## **Specifications**

#### Dimension

330 x 305 x 349 mm

#### Weight

20 kg

#### **Input and Power**

BT81: 220VAC, 50/60 Hz, 1000W BT82: 110VAC, 50/60 Hz, 1000W

## Fountain Height

HC8200 LARGE: 2-5m HC8200 MEDIUM: 2-4m

### Hopper capacity

200g\*2

#### Consumable consumption rate

20g/min\*2

## Interface

NEUTRIK POWERCON TRUE1 IN/OUT 3 and 5 pin DMX IN/OUT

#### **DMX** channels

2/4

### Casing material

Stainless steel



# **Effects**