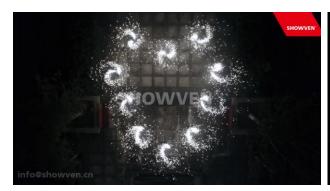

l rotatable
- > Adjustable rotation speed
- > Two 20° angled nozzles generate a waltz-like lissome and romantic sparks effects
- > DMX controllable, 2/4 channels switchable
- > Built-in wireless control, easy programming
- Stainless steel panel, stable and durable

For safety use, please don't touch sparks with hands or other flammable objects

## **Specifications**

#### Dimension

330 x 305 x 349 mm

#### Weight

20 kg

#### **Input and Power**

BT81: 220VAC, 50/60 Hz, 1000W BT82: 110VAC, 50/60 Hz, 1000W

## Fountain Height

HC8200 LARGE: 2-5m HC8200 MEDIUM: 2-4m

### Hopper capacity

200g\*2

#### Consumable consumption rate

20g/min\*2

## Interface

NEUTRIK POWERCON TRUE1 IN/OUT 3 and 5 pin DMX IN/OUT

#### **DMX** channels

2/4

### Casing material

Stainless steel



# **Effects**