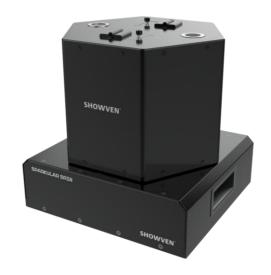

## SPARKULAR SPIN SPECIFICATIONS

SPARKULAR SPIN is another global pioneering SPARKULAR machine originally from SHOWVEN. With two 20° angled nozzles and bidirectional rotatable structure, it creates the waltz-like lissome and romantic sparks. With adjustable rotation direction, rotational speed and effect height, SPARKULAR SPIN bring a new visual effect to your show.

## **Features**

- Bidirectional rotatable
- > Adjustable rotation speed
- > Two 20° angled nozzles generate a waltz-like lissome and romantic sparks effects
- > DMX controllable, 2/4 channels switchable
- > Built-in wireless control, easy programming
- Stainless steel panel, stable and durable