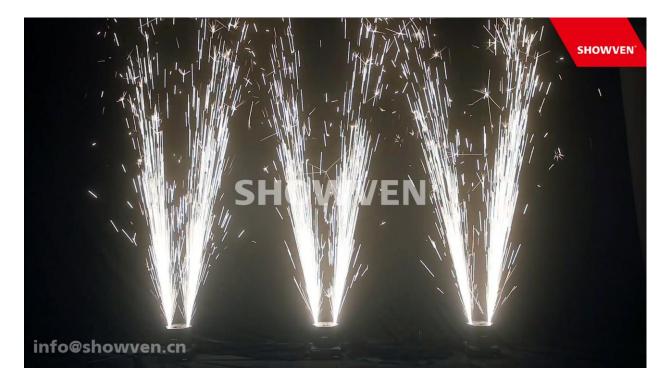

tatable
- > Adjustable rotation speed
- > Two 20° angled nozzles generate a waltz-like lissome and romantic sparks effects
- > DMX controllable, 2/4 channels switchable
- > Built-in wireless control, easy programming
- Stainless steel panel, stable and durable

For safety use, please don't touch sparks with hands or other flammable objects

## **Specifications**

#### Dimension

330 x 305 x 349 mm

#### Weight

20 kg

#### **Input and Power**

BT81: 220VAC, 50/60 Hz, 1000W BT82: 110VAC, 50/60 Hz, 1000W

## Fountain Height

HC8200 LARGE: 2-5m HC8200 MEDIUM: 2-4m

### Hopper capacity

200g\*2

#### Consumable consumption rate

20g/min\*2

## Interface

NEUTRIK POWERCON TRUE1 IN/OUT 3 and 5 pin DMX IN/OUT

#### **DMX** channels

2/4

### Casing material

Stainless steel



# **Effects**