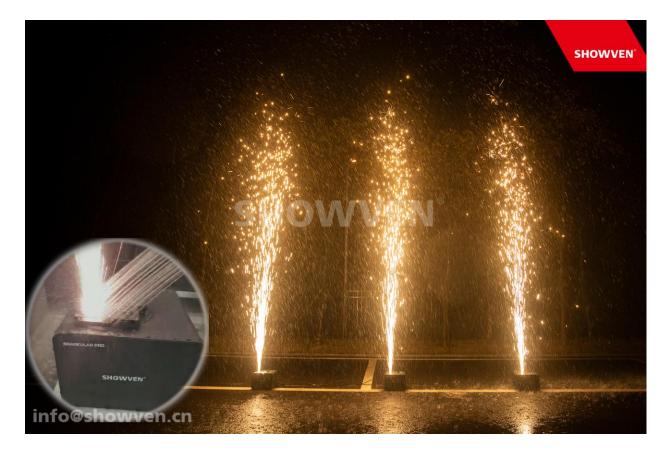

### Features

- > First SPARKULAR machine with waterproof function
- > Adjustable effects height up to 5.5m
- Safe, no gunpowder, no smoke and pyro smell
- > 1200g super hopper, support long effects time
- > IP55 rated weatherproof enclosure, ideal for outdoor use
- > DMX controllable, can be started and stopped at any time
- > Stainless steel panel, stable and durable

### Work Power

BT71: 600W BT72: 700W

Fountain Height HC8200 LARGE/ LARGE I : 5-5.5m

Hopper capacity 1200g

HC8200 consumption rate 20g/min

Interface NEUTRIK POWERCON TRUE1 IN/OUT, DMX IN/OUT

### Effects